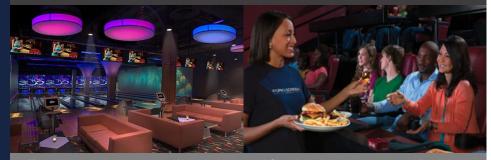

The 7,804 square meter Spectrum Includes:

- 24 bowling lanes
- 10 movie theaters
- 2 story laser tag
- Elevated ropes course
- 5 conference rooms
- Premium bar and restaurant
- Second level bar, lounge and event center

For more information please contact:

Rohit@csregional.com

Ryan@csregional.com

Exterior rendering, bowling lanes and food and beverage movie theater

| Project Name                    | Spectrum Entertainment<br>Center             |
|---------------------------------|----------------------------------------------|
| Project Location                | 2873 Kilgore Rd.,<br>Rancho Cordova, CA, USA |
| Estimated Project Square Meters | 53,418.5 Sq.M                                |
| Building Square Meters          | 7,804 Sq.M                                   |
| Estimated Project Cost          | \$37,000,000                                 |
| Developer & City Equity         | \$11,500,000                                 |
| Estimated NOI                   | \$3,600,000 Year I                           |
| Job Creation                    | 87                                           |
| Investment                      | \$5,500,000+                                 |