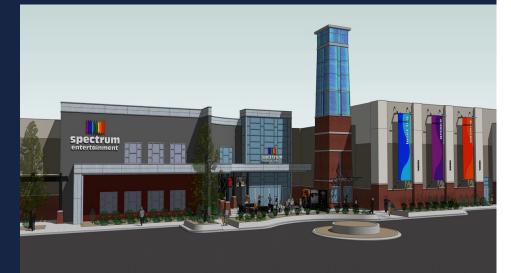

## Redefining the Meaning of Fun

The Spectrum Family **Entertainment Center is** located in Rancho Cordova, California, just 10 miles from the State Capital of Sacramento. This project is a Public Private Partnership with the City of Rancho Cordova. Bank financing is in place and the project is set to begin construction in October of 2015, however we welcome additional investment into the project.

For more information please contact:

Rohit@csregional.com

Ryan@csregional.com

Exterior rendering, bowling lanes and food and beverage movie theater

| Project Name                    | Spectrum Entertainment<br>Center             |
|---------------------------------|----------------------------------------------|
| Project Location                | 2873 Kilgore Rd.,<br>Rancho Cordova, CA, USA |
| Estimated Project Square Meters | 53,418.5 Sq.M                                |
| Building Square Meters          | 7,804 Sq.M                                   |
| Estimated Project Cost          | \$37,000,000                                 |
| Developer & City Equity         | \$11,500,000                                 |
| Estimated NOI                   | \$3,600,000 Year I                           |
| Job Creation                    | 87                                           |
| Investment                      | \$5,500,000+                                 |